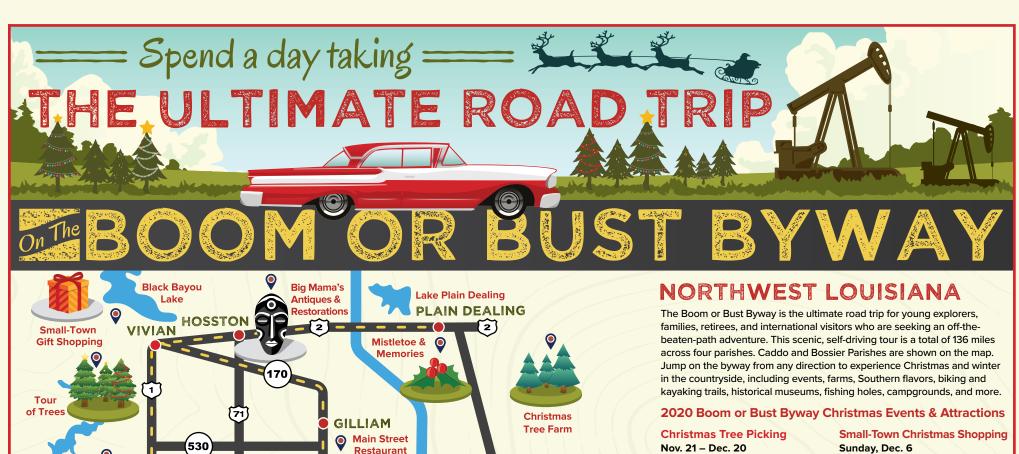

Nov. 21 – Dec. 20 Hughes Christmas Tree Farm 5501 Linton Cutoff Road Benton, Louisiana Prices Vary, Cash Only

#### **Tour of Trees**

Friday, Dec. 4, 6, 11, 18 Light House Mission Thrift Store 103 South Pine Street Vivian, Louisiana Free Admission

### **Breakfast with Santa**

Saturday, Dec. 5, 12, 19 Jubilee Petting Zoo & Play Place 6402 LA Highway 1 Shreveport, Louisiana \$16 - \$45, Online Purchase Only

### Christmas on Caddo Fireworks Drive-In Festival

Saturday, Dec. 5 Earl G. Williamson Park Oil City, Louisiana Free Admission Vivian Railroad Station Museum 100 Front Street Vivian, Louisiana Free Admission

# Jingle Bell Jog

Saturday, December 12 D&I General Store 312 Caddo Street Belcher, Louisiana Registration \$5-\$15

# Mistletoe & Memories Christmas Festival

Saturday, Dec. 12
Plain Dealing Community Center
109 South Cotton Belt Street
Plain Dealing, Louisiana
Free Admission

Map is not drawn to scale.

POINT OF

on Caddo

MOORINGSPORT

Morell Dairy Farm

**Byway Route** 

-----

BLANCHARD

Caddo

Lake

**Breakfast With Santa** 

BELCHER

DIXIE

Downtown

Shreveport

Jingle Bell

OIL CITY

www.BoomOrBustByway.com

Red

River

Louisiana Boardwalk Outlets

**Bossier City** 

BENTON

162

Cypress Black Bayou